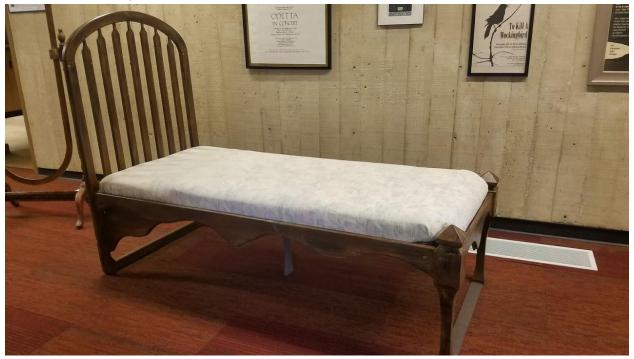

ach CO#1224 24" x 24" x 6" (2) \$300 each

White Stage Blocks

Wooden Stage Chairs with Red Cushions (2) **CO#1225** Estimated Cost of Replacement: \$200 each



Wooden Chairs (2) **CO#1226** Estimated Cost of Replacement: \$60 each



#### Wooden Chair with White Cushion **CO#1227** Estimated Cost of Replacement: \$250



# White Metal Chairs (2) **CO#1228** Estimated Cost of Replacement: \$30 each



## Stool **CO#1229**

Estimated Cost of Replacement: \$50



Black Circle Table **CO#1230**, Brown Circle Table **CO#1231**, Brown Octagon Table **CO#1232**, Black Rectangle Table **CO#1233** 

Estimated Cost of Replacement: \$85, \$200, \$200, \$300



# Wooden Stage Mirror **CO#1234** Estimated Cost of Replacement: \$185



# Wooden Stage Bed CO#1235

Estimated Cost of Replacement: \$300



# Stage Door **CO#1236** Estimated Cost of Replacement: \$400



# Stone Stage Bench **CO#1237**



Park Bench **CO#1238** Estimated Cost of Replacement: \$150



#### Wooden Coffee Table **CO#1239** Estimated Cost of Replacement: \$100