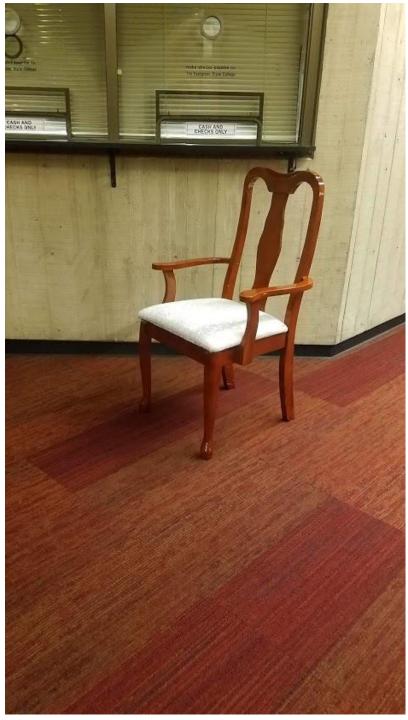

#### Wooden Chair with White Cushion **CO#1227** Estimated Cost of Replacement: \$250