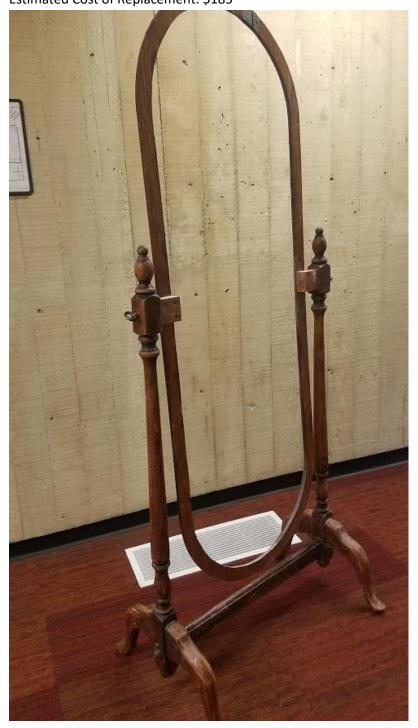

CO#1222 18" x 18" 18" \$200 CO#1223 18.5" x 18.5" x 31" (2) \$300 each CO#1224 24" x 24" x 6" (2) \$300 each

White Stage Blocks

Wooden Stage Chairs with Red Cushions (2) **CO#1225** Estimated Cost of Replacement: \$200 each



Wooden Chairs (2) **CO#1226** Estimated Cost of Replacement: \$60 each



#### Wooden Chair with White Cushion **CO#1227** Estimated Cost of Replacement: \$250



# White Metal Chairs (2) **CO#1228** Estimated Cost of Replacement: \$30 each



## Stool **CO#1229**

Estimated Cost of Replacement: \$50



Black Circle Table **CO#1230**, Brown Circle Table **CO#1231**, Brown Octagon Table **CO#1232**, Black Rectangle Table **CO#1233** 

Estimated Cost of Replacement: \$85, \$200, \$200, \$300



# Wooden Stage Mirror **CO#1234** Estimated Cost of Replacement: \$185



# Wooden Stage Bed CO#1235

Estimated Cost of Replacement: \$300



# Stage Door **CO#1236** Estimated Cost of Replacement: \$400



# Stone Stage Bench **CO#1237**



Park Bench **CO#1238** Estimated Cost of Replacement: \$150



#### Wooden Coffee Table **CO#1239** Estimated Cost of Replacement: \$100