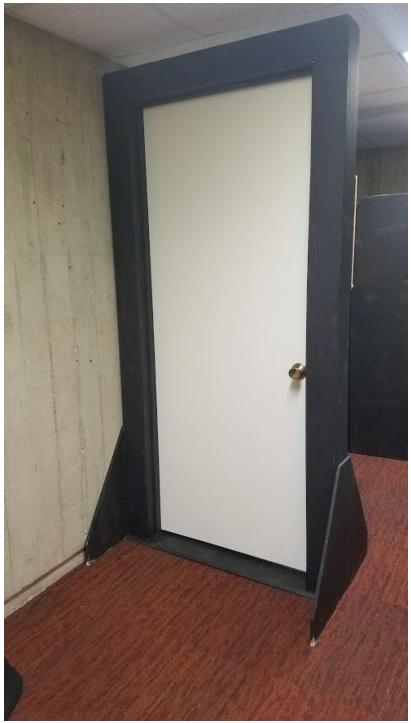

oden Stage Chairs with Red Cushions (2) **CO#1225** Estimated Cost of Replacement: \$200 each



Wooden Chairs (2) **CO#1226** Estimated Cost of Replacement: \$60 each



#### Wooden Chair with White Cushion **CO#1227** Estimated Cost of Replacement: \$250



# White Metal Chairs (2) **CO#1228** Estimated Cost of Replacement: \$30 each



## Stool **CO#1229**

Estimated Cost of Replacement: \$50



Black Circle Table **CO#1230**, Brown Circle Table **CO#1231**, Brown Octagon Table **CO#1232**, Black Rectangle Table **CO#1233** 

Estimated Cost of Replacement: \$85, \$200, \$200, \$300



# Wooden Stage Mirror **CO#1234** Estimated Cost of Replacement: \$185



# Wooden Stage Bed CO#1235

Estimated Cost of Replacement: \$300



# Stage Door **CO#1236** Estimated Cost of Replacement: \$400



# Stone Stage Bench **CO#1237**



Park Bench **CO#1238** Estimated Cost of Replacement: \$150



#### Wooden Coffee Table **CO#1239** Estimated Cost of Replacement: \$100