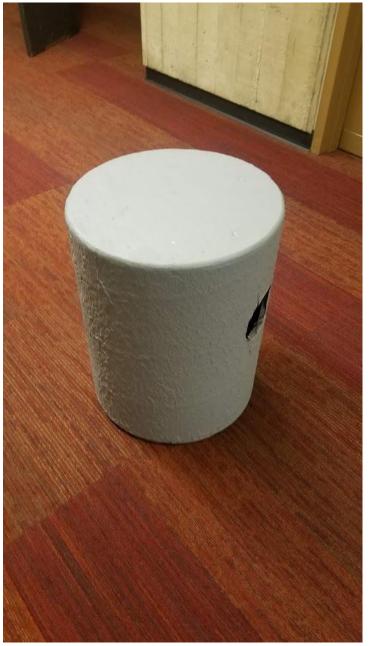

#### Black Wood Stairs (2) **CO#1214** 24"x 28.5" Estimated Cost of Replacement: \$100 per stair

Grey Cylinder **CO#1215** 21" x 17" Estimated Cost of Replacement: \$50

Black Stage Blocks

CO#1222 18" x 18" 18" \$200 CO#1223 18.5" x 18.5" x 31" (2) \$300 each CO#1224 24" x 24" x 6" (2) \$300 each