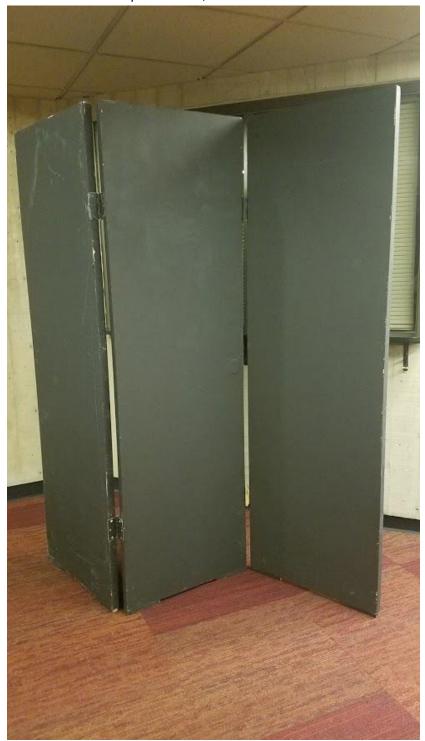

Folding Black Wall/Divider **CO#1213** 6'x6' total size Estimated Cost of Replacement: \$100