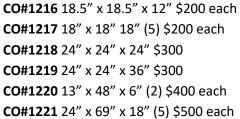

#### Black Wood Stairs (2) **CO#1214** 24"x 28.5" Estimated Cost of Replacement: \$100 per stair

Grey Cylinder **CO#1215** 21" x 17" Estimated Cost of Replacement: \$50

Black Stage Blocks

CO#1222 18" x 18" 18" \$200 CO#1223 18.5" x 18.5" x 31" (2) \$300 each CO#1224 24" x 24" x 6" (2) \$300 each