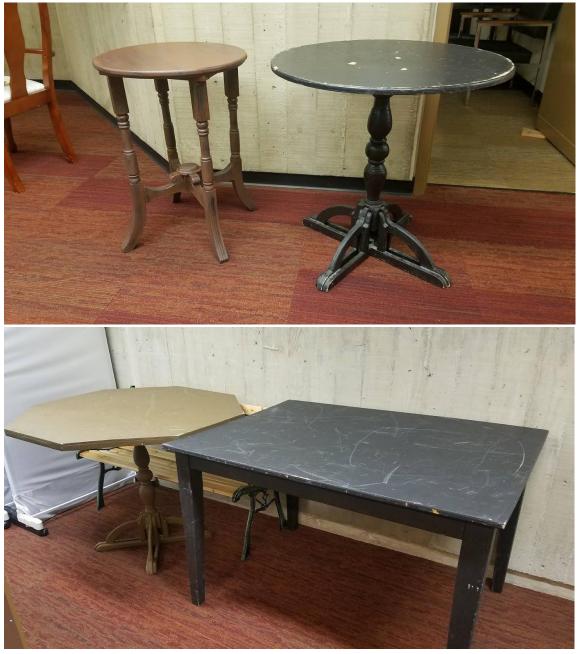

## Stool **CO#1229**

Estimated Cost of Replacement: \$50

Black Circle Table **CO#1230**, Brown Circle Table **CO#1231**, Brown Octagon Table **CO#1232**, Black Rectangle Table **CO#1233** 

Estimated Cost of Replacement: \$85, \$200, \$200, \$300