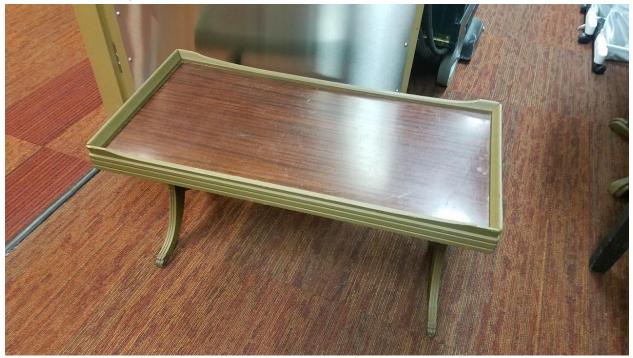

Wooden Chair with White Cushion **CO#1227** Estimated Cost of Replacement: \$250



# White Metal Chairs (2) **CO#1228** Estimated Cost of Replacement: \$30 each



## Stool **CO#1229**

Estimated Cost of Replacement: \$50



Black Circle Table **CO#1230**, Brown Circle Table **CO#1231**, Brown Octagon Table **CO#1232**, Black Rectangle Table **CO#1233** 

Estimated Cost of Replacement: \$85, \$200, \$200, \$300



# Wooden Stage Mirror **CO#1234** Estimated Cost of Replacement: \$185



# Wooden Stage Bed CO#1235

Estimated Cost of Replacement: \$300



# Stage Door **CO#1236** Estimated Cost of Replacement: \$400



# Stone Stage Bench **CO#1237**



Park Bench **CO#1238** Estimated Cost of Replacement: \$150



#### Wooden Coffee Table **CO#1239** Estimated Cost of Replacement: \$100