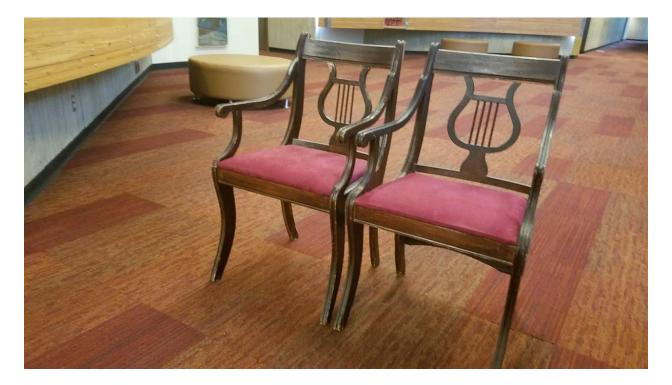

White Stage Blocks

Wooden Stage Chairs with Red Cushions (2) **CO#1225** Estimated Cost of Replacement: \$200 each

Wooden Chairs (2) **CO#1226** Estimated Cost of Replacement: \$60 each