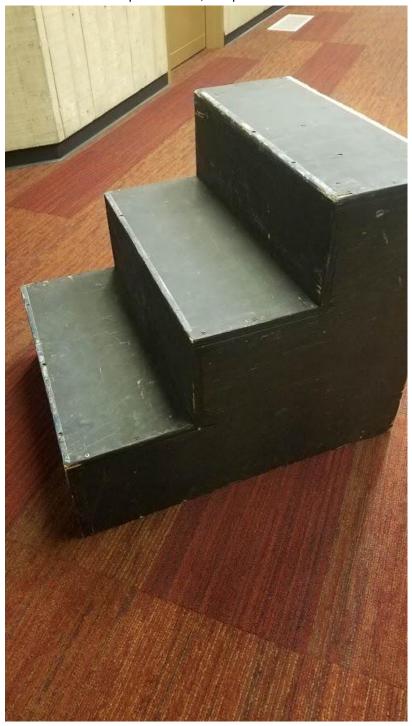

#### Black Wood Stairs (2) **CO#1214** 24"x 28.5" Estimated Cost of Replacement: \$100 per stair

Grey Cylinder **CO#1215** 21" x 17" Estimated Cost of Replacement: \$50

Black Stage Blocks

CO#1222 18" x 18" 18" \$200 CO#1223 18.5" x 18.5" x 31" (2) \$300 each CO#1224 24" x 24" x 6" (2) \$300 each