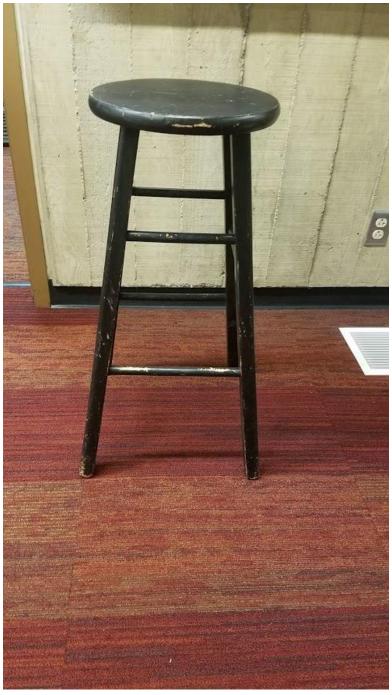

## Stool **CO#1229**

Estimated Cost of Replacement: \$50

Black Circle Table **CO#1230**, Brown Circle Table **CO#1231**, Brown Octagon Table **CO#1232**, Black Rectangle Table **CO#1233** 

Estimated Cost of Replacement: \$85, \$200, \$200, \$300