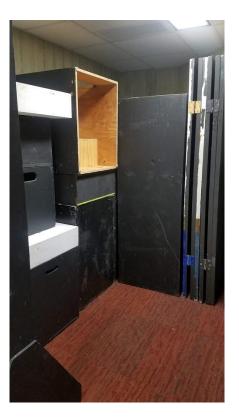

White Stage Blocks

Wooden Stage Chairs with Red Cushions (2) **CO#1225** Estimated Cost of Replacement: \$200 each

Wooden Chairs (2) **CO#1226** Estimated Cost of Replacement: \$60 each