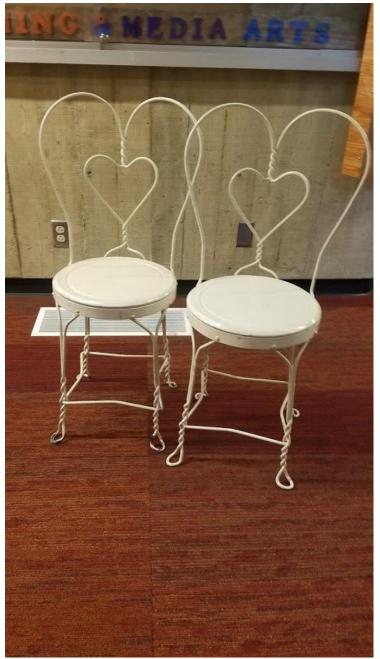

Folding Black Wall/Divider **CO#1213** 6'x6' total size Estimated Cost of Replacement: \$100



#### Black Wood Stairs (2) **CO#1214** 24"x 28.5" Estimated Cost of Replacement: \$100 per stair



Grey Cylinder **CO#1215** 21" x 17" Estimated Cost of Replacement: \$50







Black Stage Blocks



CO#1222 18" x 18" 18" \$200 CO#1223 18.5" x 18.5" x 31" (2) \$300 each CO#1224 24" x 24" x 6" (2) \$300 each

White Stage Blocks

Wooden Stage Chairs with Red Cushions (2) **CO#1225** Estimated Cost of Replacement: \$200 each



Wooden Chairs (2) **CO#1226** Estimated Cost of Replacement: \$60 each



#### Wooden Chair with White Cushion **CO#1227** Estimated Cost of Replacement: \$250



# White Metal Chairs (2) **CO#1228** Estimated Cost of Replacement: \$30 each



## Stool **CO#1229**

Estimated Cost of Replacement: \$50



Black Circle Table **CO#1230**, Brown Circle Table **CO#1231**, Brown Octagon Table **CO#1232**, Black Rectangle Table **CO#1233** 

Estimated Cost of Replacement: \$85, \$200, \$200, \$300



# Wooden Stage Mirror **CO#1234** Estimated Cost of Replacement: \$185



# Wooden Stage Bed CO#1235

Estimated Cost of Replacement: \$300



# Stage Door **CO#1236** Estimated Cost of Replacement: \$400



# Stone Stage Bench **CO#1237**



Park Bench **CO#1238** Estimated Cost of Replacement: \$150



#### Wooden Coffee Table **CO#1239** Estimated Cost of Replacement: \$100