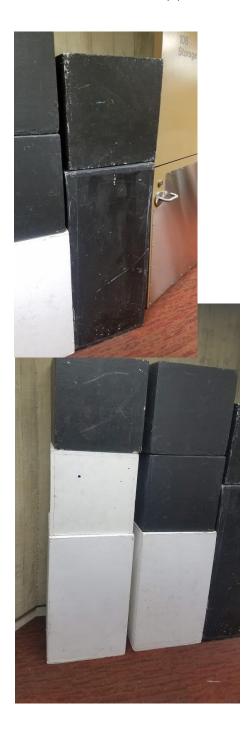

#### Black Wood Stairs (2) **CO#1214** 24"x 28.5" Estimated Cost of Replacement: \$100 per stair

Grey Cylinder **CO#1215** 21" x 17" Estimated Cost of Replacement: \$50

Black Stage Blocks

CO#1222 18" x 18" 18" \$200 CO#1223 18.5" x 18.5" x 31" (2) \$300 each CO#1224 24" x 24" x 6" (2) \$300 each

White Stage Blocks

Wooden Stage Chairs with Red Cushions (2) **CO#1225** Estimated Cost of Replacement: \$200 each

Wooden Chairs (2) **CO#1226** Estimated Cost of Replacement: \$60 each