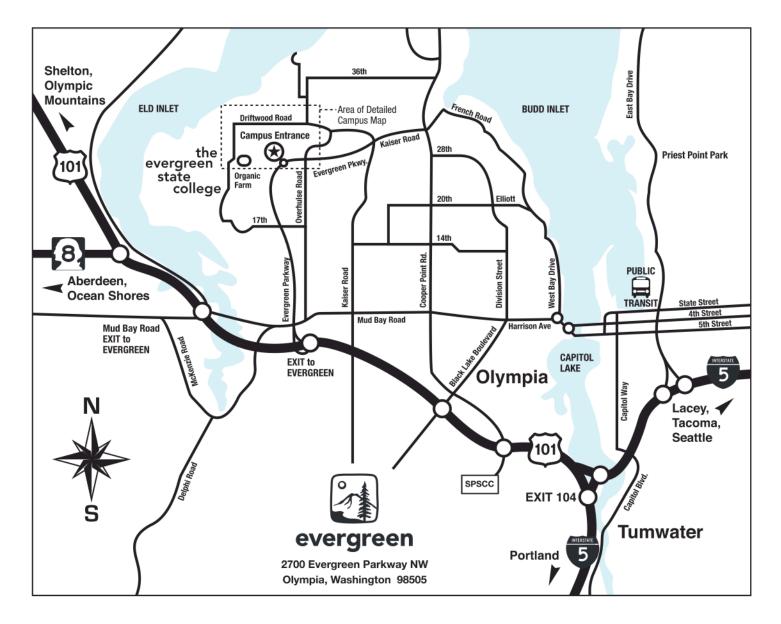

## How to Get Here

Whether you are coming from the north (Seattle, SeaTac Airport) or south (Portland): Take I-5 to Exit I 04, and follow Highway I 01 to the third exit (The Evergreen State College). Travel two miles on the Evergreen Parkway to the main campus entrance on your left. Please be sure to stop by the parking booth for a permit. We recommend that you use Parking Lot C.

## Campus and Vicinity

The Evergreen State College in Olympia is an hour's drive from the Seattle-Tacoma (SeaTac) airport. The area is served by the Capital Aeroporter, and the Greyhound Bus Company stops in Olympia near the state capital. Many Washington scenic areas and urban points of interest are easily accessible from here.