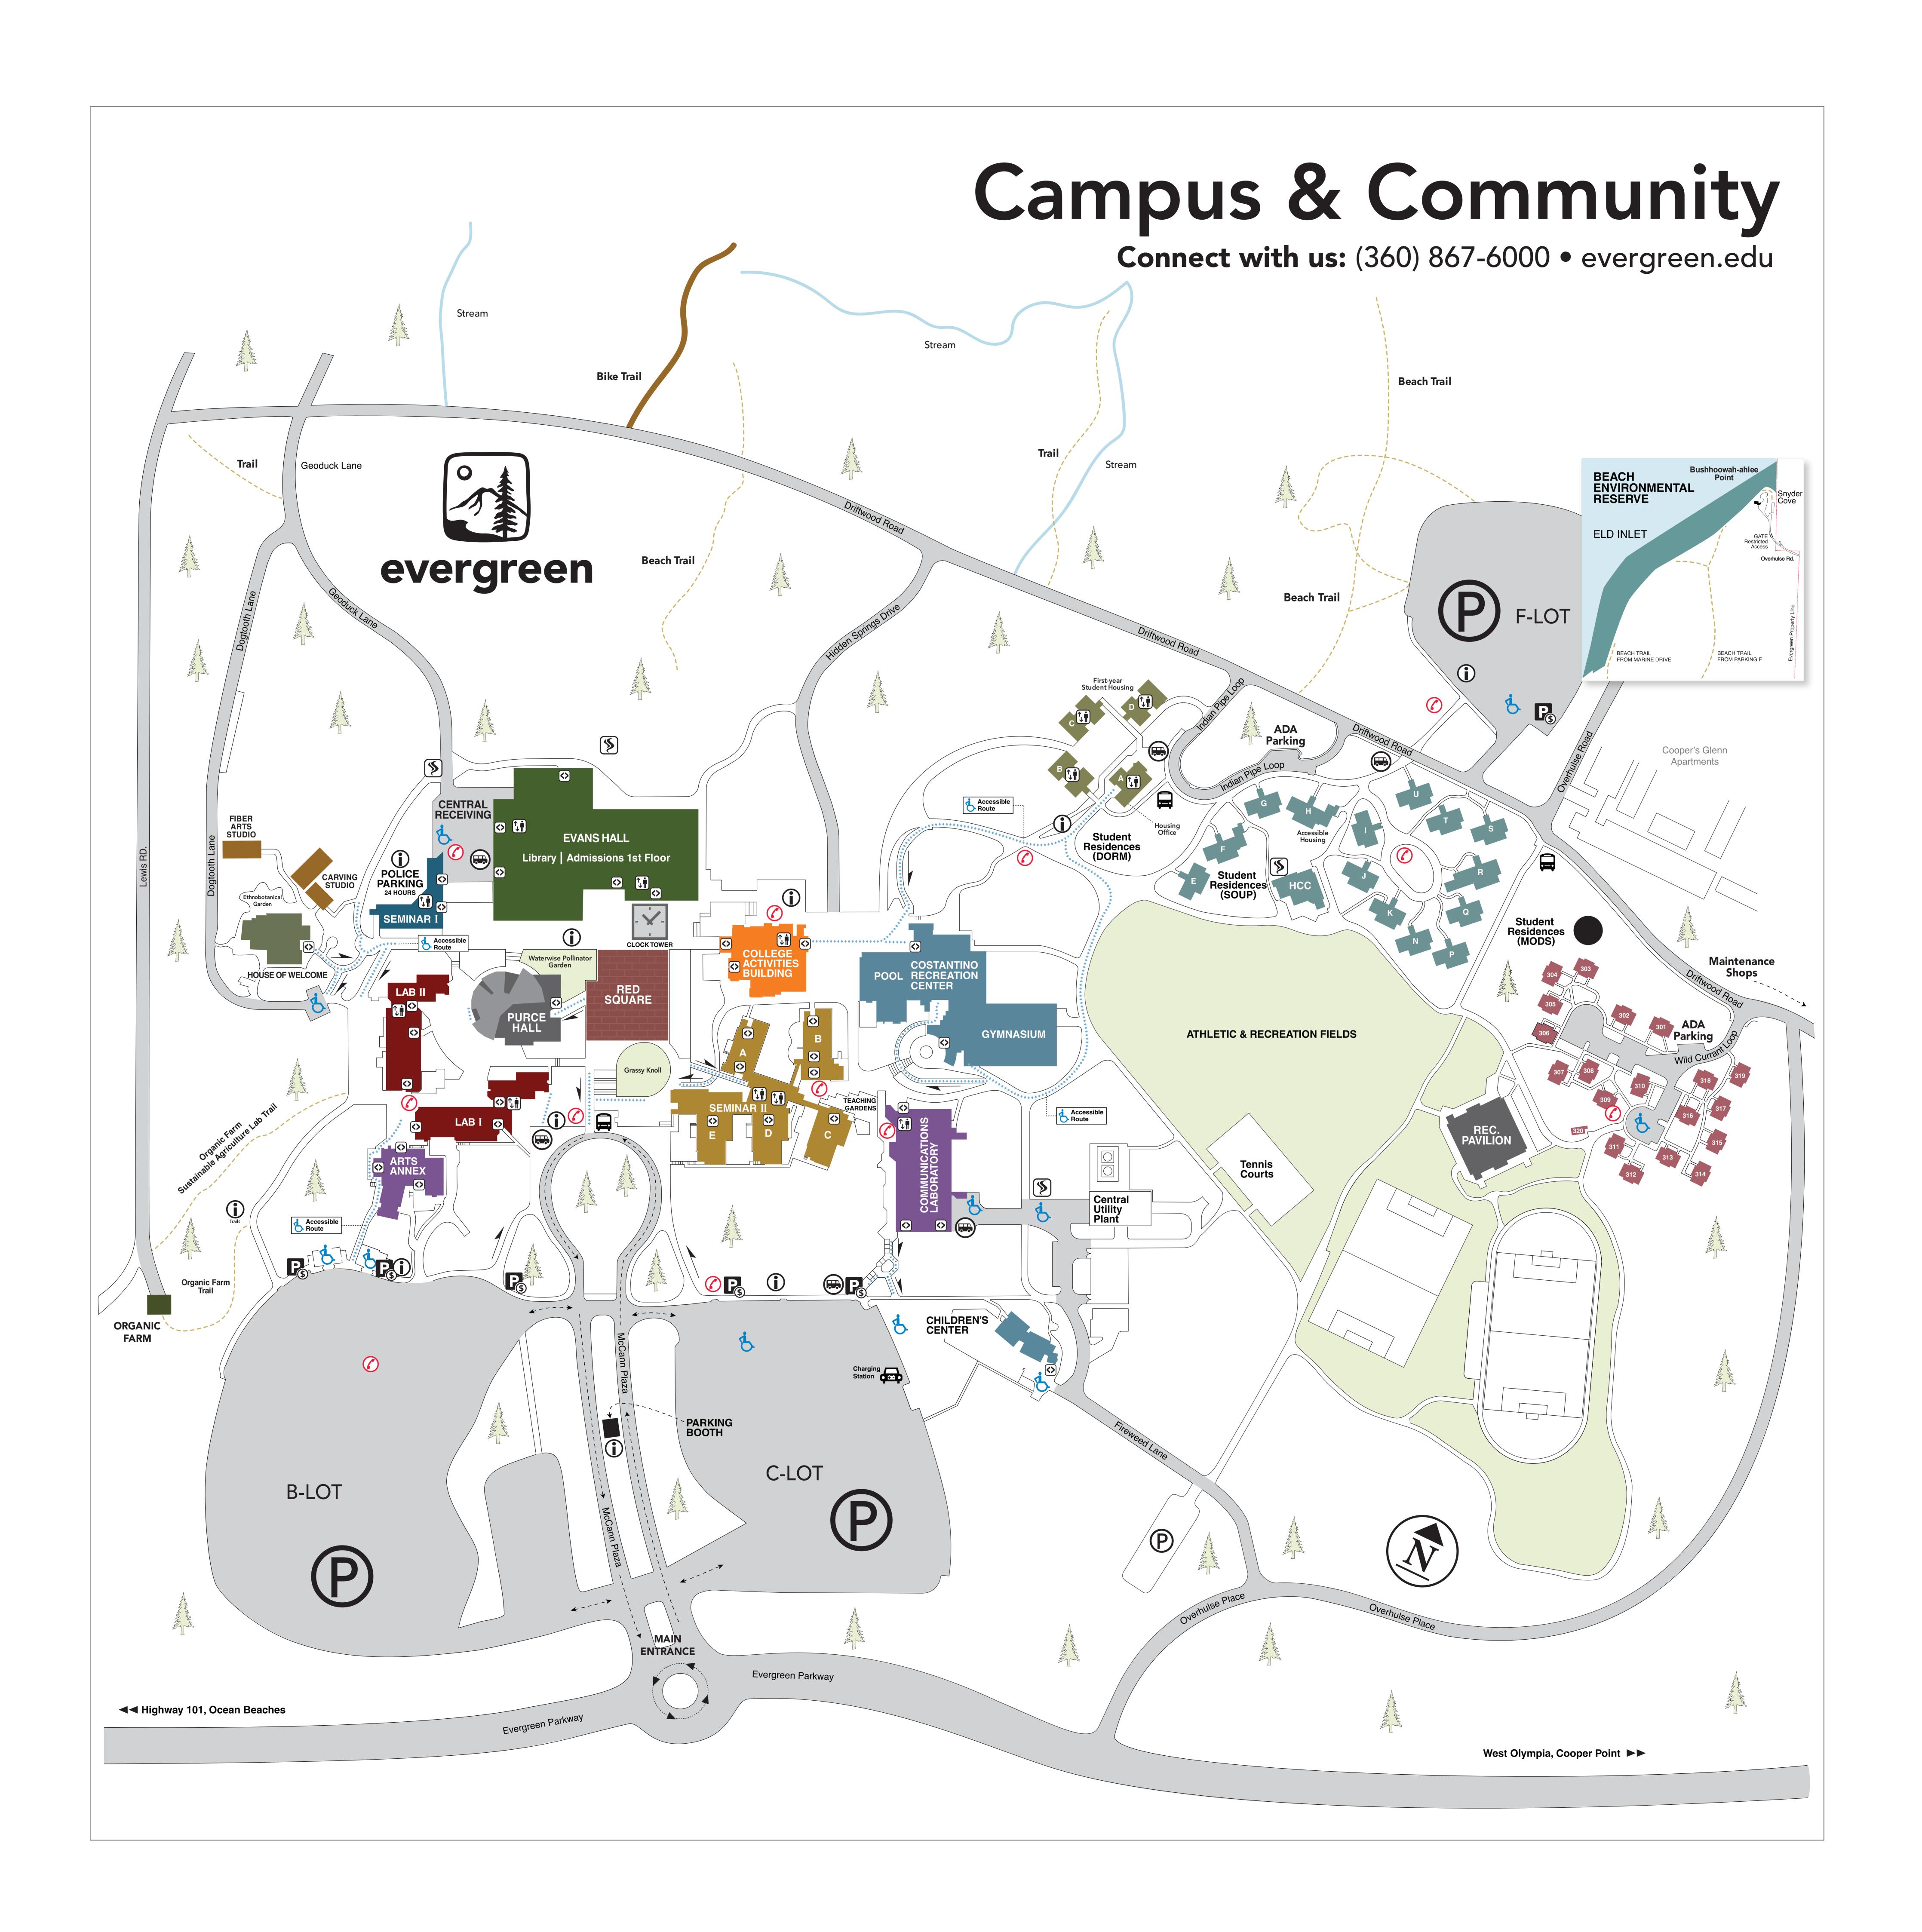

## The Evergreen State College

## How to Get Here

Whether you are coming from the north (Seattle, SeaTac Airport) or south (Portland): Take I-5 to Exit I 04, and follow Highway I 01 to the third exit (The Evergreen State College). Travel two miles on the Evergreen Parkway to the main campus entrance on your left. Please be sure to stop by the parking booth for a permit. We recommend that you use Parking Lot C.

## Campus and Vicinity

The Evergreen State College in Olympia is an hour's drive from the Seattle-Tacoma (SeaTac) airport. The area is served by the Capital Aeroporter, and the Greyhound Bus Company stops in Olympia near the state capital. Many Washington scenic areas and urban points of interest are easily accessible from here.